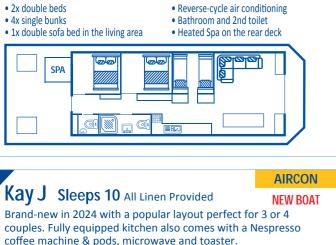

## PRICE PER DAY - MINIMUM HIRE 3 DAYS/2 NIGHTS

\$2000 bond for all boats • All prices are GST inclusive

| Morning check-in on first day.<br>3pm check-out on return day.                                                  | December 1<br>to<br>February 28<br>and Easter<br>school holidays | March 1<br>to<br>May 31 | June 1<br>TO<br>August 31 | September 1<br>to<br>November 30 | CHRISTMAS<br>24 - 28 December<br>NEW YEAR<br>30 Dec 3 Jan.<br>(5 day minimum) |
|-----------------------------------------------------------------------------------------------------------------|------------------------------------------------------------------|-------------------------|---------------------------|----------------------------------|-------------------------------------------------------------------------------|
| Miss Bianca (sleeps 5)                                                                                          | \$590                                                            | \$505                   | \$385                     | \$505                            | \$625                                                                         |
|                                                                                                                 | (\$1,770/3 days)                                                 | (\$1,515/3 days)        | (\$1,155/3 days)          | (\$1,515/3 days)                 | (\$3,125/5 days)                                                              |
| Lifestyle (sleeps 8) Natalie Anne (sleeps 8) Pelican (sleeps 8)                                                 | <b>\$745</b>                                                     | \$640                   | \$480                     | \$640                            | \$780                                                                         |
|                                                                                                                 | (\$2,235/3 days)                                                 | (\$1,920/3 days)        | (\$1,440/3 days)          | (\$1,920/3 days)                 | (\$3,900/5 days)                                                              |
| Clancy (sleeps 6) Chloe (sleeps 6) Murray River Queen (sleeps 9)                                                | \$795                                                            | \$680                   | \$505                     | \$680                            | \$840                                                                         |
|                                                                                                                 | (\$2,385/3 days)                                                 | (\$2,040/3 days)        | (\$1,515/3 days)          | (\$2,040/3 days)                 | (\$4,200/5 days)                                                              |
| Abby J (sleeps 10) Hakuna Matata (sleeps 8) Just Chillin' (sleeps 10) Siesta (sleeps 10) Sophie (sleeps 8 - 10) | \$910                                                            | \$780                   | \$590                     | \$780                            | \$955                                                                         |
|                                                                                                                 | (\$2,730/3 days)                                                 | (\$2,340/3 days)        | (\$1,770/3 days)          | (\$2,340/3 days)                 | (\$4,775/5 days)                                                              |
| Kay J (sleeps 10) Rio (sleeps 8) Aircon & 240v                                                                  | \$1,090                                                          | \$940                   | \$700                     | \$940                            | \$1,145                                                                       |
|                                                                                                                 | (\$3,270/3 days)                                                 | (\$2,820/3 days)        | (\$2,100/3 days)          | (\$2,820/3 days)                 | (\$5,725/5 days)                                                              |
| Emily Louise (sleeps 8) Quicksilver (sleeps 10)                                                                 | \$1,125                                                          | \$975                   | \$735                     | \$975                            | \$1,180                                                                       |
|                                                                                                                 | (\$3,375/3 days)                                                 | (\$2,925/3 days)        | (\$2,205/3 days)          | (\$2,925/3 days)                 | (\$5,900/5 days)                                                              |