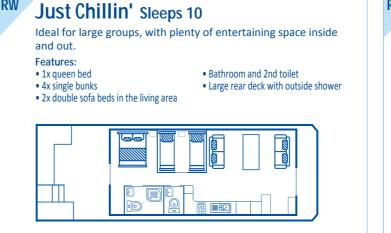

## Abby J Sleeps 10 A spacious Houseboat that's ideal for families or groups that want a little extra space. Features: • 2x double beds • Bathroom and 2nd toilet/ensuite to the • 2x single bunks 2nd double bedroom • 2x double sofa beds in the living area Spacious living area