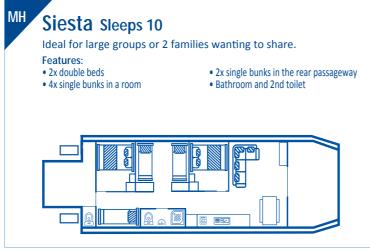

aster bookings the balance is payable 8 weeks prior to departure. The \$2000 bond is payable via a credit card pre-authorisation at the time of check-in. Fuel is not included in the cost of houseboat hire. Mandurah Houseboats Conditions of Hire apply and prices are subject to change without notice.

## All our houseboats are equipped with;

- Kitchenware, cleaning products and tea towels
- Cooktop & oven
- Toilets & showers
- Hot water system
- Fridge/freezer
- 80L Esky
- BBC
- Smart TV and/or DVD player
- Swim platform with ladder
- Shaded decks
- Outdoor settings
- Crab nets
- GPS & Ctrack Safety Tracking system
- Phone and laptop charging facilities













Bookings & enquiries
T: (08) 9535 9898
houseboatsmandurah.com.au
Email: info@houseboatsmandurah.com.au



























## Abby J Sleeps 10 A spacious Houseboat that's ideal for families or groups that want a little extra space. Features: • 2x double beds • Bathroom and 2nd toilet/ensuite to the • 2x single bunks 2nd double bedroom • 2x double sofa beds in the living area Spacious living area









A light, bright and modern Houseboat.

• 2xsingle bunks in the rear passageway

Lifestyle Sleeps 8

Perfect for a family.

Features:

• 2x double beds