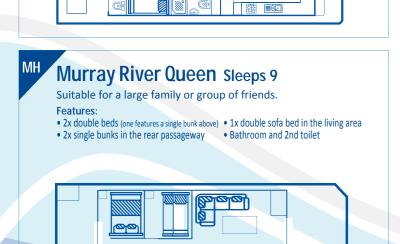

## PRICE PER DAY - MINIMUM HIRE 3 DAYS/2 NIGHTS

\$2000 bond for all boats • All prices are GST inclusive

| Morning check-in on first day.<br>3pm check-out on return day.                                                  | December 1<br>to<br>February 28<br>and Easter<br>school holidays | March 1<br>to<br>May 31 | June 1<br>TO<br>August 31 | September 1<br>to<br>November 30 | CHRISTMAS<br>24 - 28 December<br>NEW YEAR<br>30 Dec 3 Jan.<br>(5 day minimum) |
|-----------------------------------------------------------------------------------------------------------------|------------------------------------------------------------------|-------------------------|---------------------------|----------------------------------|-------------------------------------------------------------------------------|
| Miss Bianca (sleeps 5)                                                                                          | \$590                                                            | \$505                   | \$385                     | \$505                            | \$625                                                                         |
|                                                                                                                 | (\$1,770/3 days)                                                 | (\$1,515/3 days)        | (\$1,155/3 days)          | (\$1,515/3 days)                 | (\$3,125/5 days)                                                              |
| Lifestyle (sleeps 8) Natalie Anne (sleeps 8) Pelican (sleeps 8)                                                 | <b>\$745</b>                                                     | \$640                   | \$480                     | \$640                            | \$780                                                                         |
|                                                                                                                 | (\$2,235/3 days)                                                 | (\$1,920/3 days)        | (\$1,440/3 days)          | (\$1,920/3 days)                 | (\$3,900/5 days)                                                              |
| Clancy (sleeps 6) Chloe (sleeps 6) Murray River Queen (sleeps 9)                                                | \$795                                                            | \$680                   | \$505                     | \$680                            | \$840                                                                         |
|                                                                                                                 | (\$2,385/3 days)                                                 | (\$2,040/3 days)        | (\$1,515/3 days)          | (\$2,040/3 days)                 | (\$4,200/5 days)                                                              |
| Abby J (sleeps 10) Hakuna Matata (sleeps 8) Just Chillin' (sleeps 10) Siesta (sleeps 10) Sophie (sleeps 8 - 10) | \$910                                                            | \$780                   | \$590                     | \$780                            | \$955                                                                         |
|                                                                                                                 | (\$2,730/3 days)                                                 | (\$2,340/3 days)        | (\$1,770/3 days)          | (\$2,340/3 days)                 | (\$4,775/5 days)                                                              |
| Kay J (sleeps 10) Rio (sleeps 8) Aircon & 240v                                                                  | \$1,090                                                          | \$940                   | \$700                     | \$940                            | \$1,145                                                                       |
|                                                                                                                 | (\$3,270/3 days)                                                 | (\$2,820/3 days)        | (\$2,100/3 days)          | (\$2,820/3 days)                 | (\$5,725/5 days)                                                              |
| Emily Louise (sleeps 8) Quicksilver (sleeps 10)                                                                 | \$1,125                                                          | \$975                   | \$735                     | \$975                            | \$1,180                                                                       |
|                                                                                                                 | (\$3,375/3 days)                                                 | (\$2,925/3 days)        | (\$2,205/3 days)          | (\$2,925/3 days)                 | (\$5,900/5 days)                                                              |