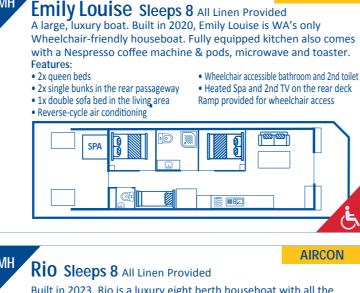

## PRICE PER DAY - MINIMUM HIRE 3 DAYS/2 NIGHTS

\$2000 bond for all boats • All prices are GST inclusive

| Morning check-in on first day.<br>3pm check-out on return day.                                                  | December 1<br>to<br>February 28<br>and Easter<br>school holidays | March 1<br>to<br>May 31 | June 1<br>TO<br>August 31 | September 1<br>to<br>November 30 | CHRISTMAS<br>24 - 28 December<br>NEW YEAR<br>30 Dec 3 Jan.<br>(5 day minimum) |
|-----------------------------------------------------------------------------------------------------------------|------------------------------------------------------------------|-------------------------|---------------------------|----------------------------------|-------------------------------------------------------------------------------|
| Miss Bianca (sleeps 5)                                                                                          | \$590                                                            | \$505                   | \$385                     | \$505                            | \$625                                                                         |
|                                                                                                                 | (\$1,770/3 days)                                                 | (\$1,515/3 days)        | (\$1,155/3 days)          | (\$1,515/3 days)                 | (\$3,125/5 days)                                                              |
| Lifestyle (sleeps 8) Natalie Anne (sleeps 8) Pelican (sleeps 8)                                                 | <b>\$745</b>                                                     | \$640                   | \$480                     | \$640                            | \$780                                                                         |
|                                                                                                                 | (\$2,235/3 days)                                                 | (\$1,920/3 days)        | (\$1,440/3 days)          | (\$1,920/3 days)                 | (\$3,900/5 days)                                                              |
| Clancy (sleeps 6) Chloe (sleeps 6) Murray River Queen (sleeps 9)                                                | \$795                                                            | \$680                   | \$505                     | \$680                            | \$840                                                                         |
|                                                                                                                 | (\$2,385/3 days)                                                 | (\$2,040/3 days)        | (\$1,515/3 days)          | (\$2,040/3 days)                 | (\$4,200/5 days)                                                              |
| Abby J (sleeps 10) Hakuna Matata (sleeps 8) Just Chillin' (sleeps 10) Siesta (sleeps 10) Sophie (sleeps 8 - 10) | \$910                                                            | \$780                   | \$590                     | \$780                            | \$955                                                                         |
|                                                                                                                 | (\$2,730/3 days)                                                 | (\$2,340/3 days)        | (\$1,770/3 days)          | (\$2,340/3 days)                 | (\$4,775/5 days)                                                              |
| Kay J (sleeps 10) Rio (sleeps 8) Aircon & 240v                                                                  | \$1,090                                                          | \$940                   | \$700                     | \$940                            | \$1,145                                                                       |
|                                                                                                                 | (\$3,270/3 days)                                                 | (\$2,820/3 days)        | (\$2,100/3 days)          | (\$2,820/3 days)                 | (\$5,725/5 days)                                                              |
| Emily Louise (sleeps 8) Quicksilver (sleeps 10)                                                                 | \$1,125                                                          | \$975                   | \$735                     | \$975                            | \$1,180                                                                       |
|                                                                                                                 | (\$3,375/3 days)                                                 | (\$2,925/3 days)        | (\$2,205/3 days)          | (\$2,925/3 days)                 | (\$5,900/5 days)                                                              |