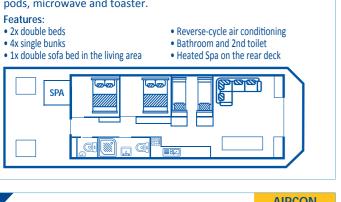

## PRICE PER DAY - MINIMUM HIRE 3 DAYS/2 NIGHTS

\$2000 bond for all boats • All prices are GST inclusive

| Morning check-in on first day.<br>3pm check-out on return day.                                                  | December 1<br>to<br>February 28<br>and Easter<br>school holidays | March 1<br>to<br>May 31 | June 1<br>TO<br>August 31 | September 1<br>to<br>November 30 | CHRISTMAS<br>24 - 28 December<br>NEW YEAR<br>30 Dec 3 Jan.<br>(5 day minimum) |
|-----------------------------------------------------------------------------------------------------------------|------------------------------------------------------------------|-------------------------|---------------------------|----------------------------------|-------------------------------------------------------------------------------|
| Miss Bianca (sleeps 5)                                                                                          | \$590                                                            | \$505                   | \$385                     | \$505                            | \$625                                                                         |
|                                                                                                                 | (\$1,770/3 days)                                                 | (\$1,515/3 days)        | (\$1,155/3 days)          | (\$1,515/3 days)                 | (\$3,125/5 days)                                                              |
| Lifestyle (sleeps 8) Natalie Anne (sleeps 8) Pelican (sleeps 8)                                                 | <b>\$745</b>                                                     | \$640                   | \$480                     | \$640                            | \$780                                                                         |
|                                                                                                                 | (\$2,235/3 days)                                                 | (\$1,920/3 days)        | (\$1,440/3 days)          | (\$1,920/3 days)                 | (\$3,900/5 days)                                                              |
| Clancy (sleeps 6) Chloe (sleeps 6) Murray River Queen (sleeps 9)                                                | \$795                                                            | \$680                   | \$505                     | \$680                            | \$840                                                                         |
|                                                                                                                 | (\$2,385/3 days)                                                 | (\$2,040/3 days)        | (\$1,515/3 days)          | (\$2,040/3 days)                 | (\$4,200/5 days)                                                              |
| Abby J (sleeps 10) Hakuna Matata (sleeps 8) Just Chillin' (sleeps 10) Siesta (sleeps 10) Sophie (sleeps 8 - 10) | \$910                                                            | \$780                   | \$590                     | \$780                            | \$955                                                                         |
|                                                                                                                 | (\$2,730/3 days)                                                 | (\$2,340/3 days)        | (\$1,770/3 days)          | (\$2,340/3 days)                 | (\$4,775/5 days)                                                              |
| Kay J (sleeps 10) Rio (sleeps 8) Aircon & 240v                                                                  | \$1,090                                                          | \$940                   | \$700                     | \$940                            | \$1,145                                                                       |
|                                                                                                                 | (\$3,270/3 days)                                                 | (\$2,820/3 days)        | (\$2,100/3 days)          | (\$2,820/3 days)                 | (\$5,725/5 days)                                                              |
| Emily Louise (sleeps 8) Quicksilver (sleeps 10)                                                                 | \$1,125                                                          | \$975                   | \$735                     | \$975                            | \$1,180                                                                       |
|                                                                                                                 | (\$3,375/3 days)                                                 | (\$2,925/3 days)        | (\$2,205/3 days)          | (\$2,925/3 days)                 | (\$5,900/5 days)                                                              |