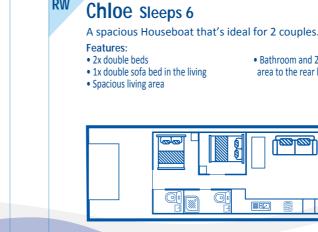

## Abby J Sleeps 10 A spacious Houseboat that's ideal for families or groups that want a little extra space. Features: • 2x double beds • Bathroom and 2nd toilet/ensuite to the • 2x single bunks 2nd double bedroom • 2x double sofa beds in the living area Spacious living area