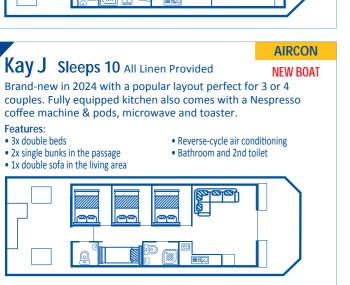

## PRICE PER DAY - MINIMUM HIRE 3 DAYS/2 NIGHTS

\$2000 bond for all boats • All prices are GST inclusive

| Morning check-in on first day.<br>3pm check-out on return day.                                                  | December 1<br>to<br>February 28<br>and Easter<br>school holidays | March 1<br>to<br>May 31 | June 1<br>TO<br>August 31 | September 1<br>to<br>November 30 | CHRISTMAS<br>24 - 28 December<br>NEW YEAR<br>30 Dec 3 Jan.<br>(5 day minimum) |
|-----------------------------------------------------------------------------------------------------------------|------------------------------------------------------------------|-------------------------|---------------------------|----------------------------------|-------------------------------------------------------------------------------|
| Miss Bianca (sleeps 5)                                                                                          | \$590                                                            | \$505                   | \$385                     | \$505                            | \$625                                                                         |
|                                                                                                                 | (\$1,770/3 days)                                                 | (\$1,515/3 days)        | (\$1,155/3 days)          | (\$1,515/3 days)                 | (\$3,125/5 days)                                                              |
| Lifestyle (sleeps 8) Natalie Anne (sleeps 8) Pelican (sleeps 8)                                                 | <b>\$745</b>                                                     | \$640                   | \$480                     | \$640                            | \$780                                                                         |
|                                                                                                                 | (\$2,235/3 days)                                                 | (\$1,920/3 days)        | (\$1,440/3 days)          | (\$1,920/3 days)                 | (\$3,900/5 days)                                                              |
| Clancy (sleeps 6) Chloe (sleeps 6) Murray River Queen (sleeps 9)                                                | \$795                                                            | \$680                   | \$505                     | \$680                            | \$840                                                                         |
|                                                                                                                 | (\$2,385/3 days)                                                 | (\$2,040/3 days)        | (\$1,515/3 days)          | (\$2,040/3 days)                 | (\$4,200/5 days)                                                              |
| Abby J (sleeps 10) Hakuna Matata (sleeps 8) Just Chillin' (sleeps 10) Siesta (sleeps 10) Sophie (sleeps 8 - 10) | \$910                                                            | \$780                   | \$590                     | \$780                            | \$955                                                                         |
|                                                                                                                 | (\$2,730/3 days)                                                 | (\$2,340/3 days)        | (\$1,770/3 days)          | (\$2,340/3 days)                 | (\$4,775/5 days)                                                              |
| Kay J (sleeps 10) Rio (sleeps 8) Aircon & 240v                                                                  | \$1,090                                                          | \$940                   | \$700                     | \$940                            | \$1,145                                                                       |
|                                                                                                                 | (\$3,270/3 days)                                                 | (\$2,820/3 days)        | (\$2,100/3 days)          | (\$2,820/3 days)                 | (\$5,725/5 days)                                                              |
| Emily Louise (sleeps 8) Quicksilver (sleeps 10)                                                                 | \$1,125                                                          | \$975                   | \$735                     | \$975                            | \$1,180                                                                       |
|                                                                                                                 | (\$3,375/3 days)                                                 | (\$2,925/3 days)        | (\$2,205/3 days)          | (\$2,925/3 days)                 | (\$5,900/5 days)                                                              |