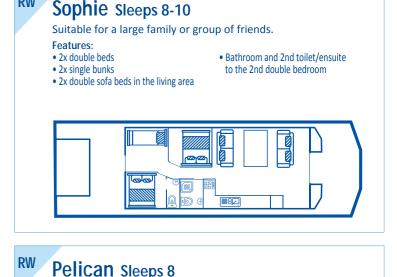

## Abby J Sleeps 10 A spacious Houseboat that's ideal for families or groups that want a little extra space. Features: • 2x double beds • Bathroom and 2nd toilet/ensuite to the • 2x single bunks 2nd double bedroom • 2x double sofa beds in the living area Spacious living area