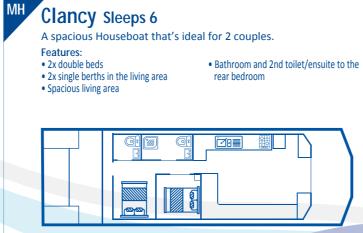

ter bookings the balance is payable 8 weeks prior to departure. The \$2000 bond is payable via a credit card pre-authorisation at the time of check-in. Fuel is not included in the cost of houseboat hire. Mandurah Houseboats Conditions of Hire apply and prices are subject to change without notice.

## All our houseboats are equipped with;

- Kitchenware, cleaning products and tea towels
- Cooktop & oven
- Toilets & showers
- Hot water system
- Fridge/freezer
- 80L Esky
- BBC
- Smart TV and/or DVD player
- Swim platform with ladder
- Shaded decks
- Outdoor settings
- Crab nets
- GPS & Ctrack Safety Tracking system
- Phone and laptop charging facilities













Bookings & enquiries
T: (08) 9535 9898
houseboatsmandurah.com.au
Email: info@houseboatsmandurah.com.au



























## Abby J Sleeps 10 A spacious Houseboat that's ideal for families or groups that want a little extra space. Features: • 2x double beds • Bathroom and 2nd toilet/ensuite to the • 2x single bunks 2nd double bedroom • 2x double sofa beds in the living area Spacious living area









A light, bright and modern Houseboat.

• 2xsingle bunks in the rear passageway

Lifestyle Sleeps 8

Perfect for a family.

Features:

• 2x double beds