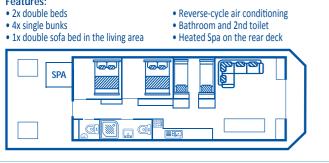

## PRICE PER DAY - MINIMUM HIRE 3 DAYS/2 NIGHTS

\$2000 bond for all boats • All prices are GST inclusive

| Morning check-in on first day.<br>3pm check-out on return day.                                                  | December 1<br>to<br>February 28<br>and Easter<br>school holidays | March 1<br>to<br>May 31 | June 1<br>TO<br>August 31 | September 1<br>to<br>November 30 | CHRISTMAS<br>24 - 28 December<br>NEW YEAR<br>30 Dec 3 Jan.<br>(5 day minimum) |
|-----------------------------------------------------------------------------------------------------------------|------------------------------------------------------------------|-------------------------|---------------------------|----------------------------------|-------------------------------------------------------------------------------|
| Miss Bianca (sleeps 5)                                                                                          | \$590                                                            | \$505                   | \$385                     | \$505                            | \$625                                                                         |
|                                                                                                                 | (\$1,770/3 days)                                                 | (\$1,515/3 days)        | (\$1,155/3 days)          | (\$1,515/3 days)                 | (\$3,125/5 days)                                                              |
| Lifestyle (sleeps 8) Natalie Anne (sleeps 8) Pelican (sleeps 8)                                                 | <b>\$745</b>                                                     | \$640                   | \$480                     | \$640                            | \$780                                                                         |
|                                                                                                                 | (\$2,235/3 days)                                                 | (\$1,920/3 days)        | (\$1,440/3 days)          | (\$1,920/3 days)                 | (\$3,900/5 days)                                                              |
| Clancy (sleeps 6) Chloe (sleeps 6) Murray River Queen (sleeps 9)                                                | \$795                                                            | \$680                   | \$505                     | \$680                            | \$840                                                                         |
|                                                                                                                 | (\$2,385/3 days)                                                 | (\$2,040/3 days)        | (\$1,515/3 days)          | (\$2,040/3 days)                 | (\$4,200/5 days)                                                              |
| Abby J (sleeps 10) Hakuna Matata (sleeps 8) Just Chillin' (sleeps 10) Siesta (sleeps 10) Sophie (sleeps 8 - 10) | \$910                                                            | \$780                   | \$590                     | \$780                            | \$955                                                                         |
|                                                                                                                 | (\$2,730/3 days)                                                 | (\$2,340/3 days)        | (\$1,770/3 days)          | (\$2,340/3 days)                 | (\$4,775/5 days)                                                              |
| Kay J (sleeps 10) Rio (sleeps 8) Aircon & 240v                                                                  | \$1,090                                                          | \$940                   | \$700                     | \$940                            | \$1,145                                                                       |
|                                                                                                                 | (\$3,270/3 days)                                                 | (\$2,820/3 days)        | (\$2,100/3 days)          | (\$2,820/3 days)                 | (\$5,725/5 days)                                                              |
| Emily Louise (sleeps 8) Quicksilver (sleeps 10)                                                                 | \$1,125                                                          | \$975                   | \$735                     | \$975                            | \$1,180                                                                       |
|                                                                                                                 | (\$3,375/3 days)                                                 | (\$2,925/3 days)        | (\$2,205/3 days)          | (\$2,925/3 days)                 | (\$5,900/5 days)                                                              |