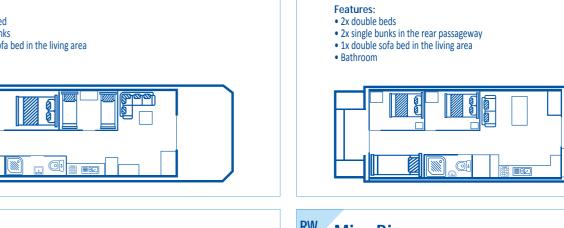

A light, bright and modern Houseboat.

• 2xsingle bunks in the rear passageway

Lifestyle Sleeps 8

Perfect for a family.

Features:

• 2x double beds