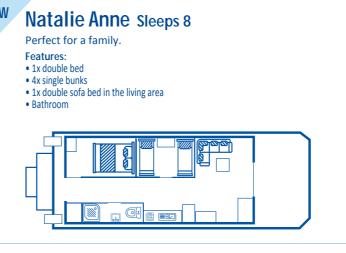

ystem
- Fridge/freezer
- 80L Esky
- BBC
- Smart TV and/or DVD player
- Swim platform with ladder
- Shaded decks
- Outdoor settings
- Crab nets
- GPS & Ctrack Safety Tracking system
- Phone and laptop charging facilities













Bookings & enquiries
T: (08) 9535 9898
houseboatsmandurah.com.au
Email: info@houseboatsmandurah.com.au



























## Abby J Sleeps 10 A spacious Houseboat that's ideal for families or groups that want a little extra space. Features: • 2x double beds • Bathroom and 2nd toilet/ensuite to the • 2x single bunks 2nd double bedroom • 2x double sofa beds in the living area Spacious living area









A light, bright and modern Houseboat.

• 2xsingle bunks in the rear passageway

Lifestyle Sleeps 8

Perfect for a family.

Features:

• 2x double beds