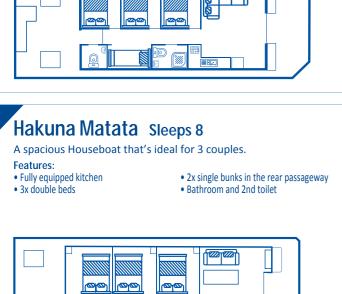

## PRICE PER DAY - MINIMUM HIRE 3 DAYS/2 NIGHTS

\$2000 bond for all boats • All prices are GST inclusive

| Morning check-in on first day.<br>3pm check-out on return day.                                                  | December 1<br>to<br>February 28<br>and Easter<br>school holidays | March 1<br>to<br>May 31 | June 1<br>TO<br>August 31 | September 1<br>to<br>November 30 | CHRISTMAS<br>24 - 28 December<br>NEW YEAR<br>30 Dec 3 Jan.<br>(5 day minimum) |
|-----------------------------------------------------------------------------------------------------------------|------------------------------------------------------------------|-------------------------|---------------------------|----------------------------------|-------------------------------------------------------------------------------|
| Miss Bianca (sleeps 5)                                                                                          | \$590                                                            | \$505                   | \$385                     | \$505                            | \$625                                                                         |
|                                                                                                                 | (\$1,770/3 days)                                                 | (\$1,515/3 days)        | (\$1,155/3 days)          | (\$1,515/3 days)                 | (\$3,125/5 days)                                                              |
| Lifestyle (sleeps 8) Natalie Anne (sleeps 8) Pelican (sleeps 8)                                                 | <b>\$745</b>                                                     | \$640                   | \$480                     | \$640                            | \$780                                                                         |
|                                                                                                                 | (\$2,235/3 days)                                                 | (\$1,920/3 days)        | (\$1,440/3 days)          | (\$1,920/3 days)                 | (\$3,900/5 days)                                                              |
| Clancy (sleeps 6) Chloe (sleeps 6) Murray River Queen (sleeps 9)                                                | \$795                                                            | \$680                   | \$505                     | \$680                            | \$840                                                                         |
|                                                                                                                 | (\$2,385/3 days)                                                 | (\$2,040/3 days)        | (\$1,515/3 days)          | (\$2,040/3 days)                 | (\$4,200/5 days)                                                              |
| Abby J (sleeps 10) Hakuna Matata (sleeps 8) Just Chillin' (sleeps 10) Siesta (sleeps 10) Sophie (sleeps 8 - 10) | \$910                                                            | \$780                   | \$590                     | \$780                            | \$955                                                                         |
|                                                                                                                 | (\$2,730/3 days)                                                 | (\$2,340/3 days)        | (\$1,770/3 days)          | (\$2,340/3 days)                 | (\$4,775/5 days)                                                              |
| Kay J (sleeps 10) Rio (sleeps 8) Aircon & 240v                                                                  | \$1,090                                                          | \$940                   | \$700                     | \$940                            | \$1,145                                                                       |
|                                                                                                                 | (\$3,270/3 days)                                                 | (\$2,820/3 days)        | (\$2,100/3 days)          | (\$2,820/3 days)                 | (\$5,725/5 days)                                                              |
| Emily Louise (sleeps 8) Quicksilver (sleeps 10)                                                                 | \$1,125                                                          | \$975                   | \$735                     | \$975                            | \$1,180                                                                       |
|                                                                                                                 | (\$3,375/3 days)                                                 | (\$2,925/3 days)        | (\$2,205/3 days)          | (\$2,925/3 days)                 | (\$5,900/5 days)                                                              |