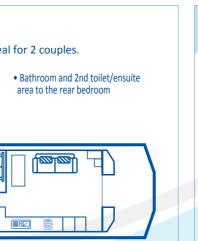

## Abby J Sleeps 10 A spacious Houseboat that's ideal for families or groups that want a little extra space. Features: • 2x double beds • Bathroom and 2nd toilet/ensuite to the • 2x single bunks 2nd double bedroom • 2x double sofa beds in the living area Spacious living area