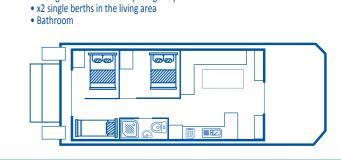

## Abby J Sleeps 10 A spacious Houseboat that's ideal for families or groups that want a little extra space. Features: • 2x double beds • Bathroom and 2nd toilet/ensuite to the • 2x single bunks 2nd double bedroom • 2x double sofa beds in the living area Spacious living area