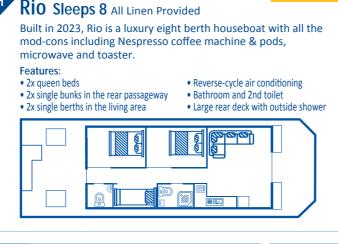

Easter bookings the balance is payable 8 weeks prior to departure. The \$2000 bond is payable via a credit card pre-authorisation at the time of check-in. Fuel is not included in the cost of houseboat hire. Mandurah Houseboats Conditions of Hire apply and prices are subject to change without notice.

## All our houseboats are equipped with;

- Kitchenware, cleaning products and tea towels
- Cooktop & oven
- Toilets & showers
- Hot water system
- Fridge/freezer
- 80L Esky
- BBC
- Smart TV and/or DVD player
- Swim platform with ladder
- Shaded decks
- Outdoor settings
- Crab nets
- GPS & Ctrack Safety Tracking system
- Phone and laptop charging facilities













Bookings & enquiries
T: (08) 9535 9898
houseboatsmandurah.com.au
Email: info@houseboatsmandurah.com.au



























## Abby J Sleeps 10 A spacious Houseboat that's ideal for families or groups that want a little extra space. Features: • 2x double beds • Bathroom and 2nd toilet/ensuite to the • 2x single bunks 2nd double bedroom • 2x double sofa beds in the living area Spacious living area









A light, bright and modern Houseboat.

• 2xsingle bunks in the rear passageway

Lifestyle Sleeps 8

Perfect for a family.

Features:

• 2x double beds